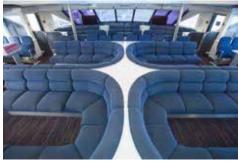

## Features

- Fully airconditioned
- Licenced Bar
- Fully carpeted indoors
- Audiovisual equipment
- 1 x disabled toilet
- 6 x female toilets
- 5 x male toilets

Main Deck Forward, Lounge Seating

Main Deck, Table & Chair Seating