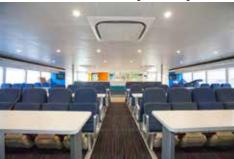

## Table Places

- 6 tables of 8
- 26 tables of 6

## Features

- Fully airconditioned
- Licenced Bar
- Fully carpeted indoors
- Audiovisual equipment
- 1 x disabled toilet
- 6 x female toilets
- 5 x male toilets

Main Deck Forward, Lounge Seating

Main Deck, Table & Chair Seating