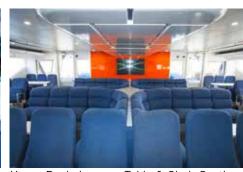

## Seating

Inside Seating: 416 Outside Dry Seating: 68

Outside Wet Seating: 114 + 56 Bench

- Interior Seating Main Cabin: 244
- Interior Seating Upper Cabin: 138
- Interior Seating Dive Area: 44
- Exterior Seating Bridge Deck: 122
- Exterior Seating Sun Deck: 106