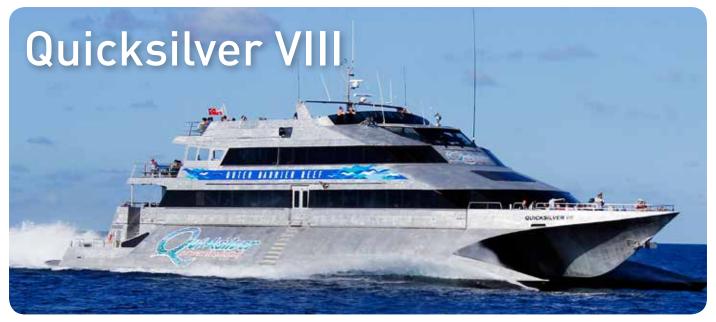

## **QUICKSILVER VIII**

45m fast aluminium wavepiercing catamaran

Length: 45.5 m Beam: 16.24 m Draft: 1.9 m

Main Engines: 4 x MTU 16V2000

M72 Diesel engines

Waterjets: 4 x Kamewa 56/562/6 Cruising Speed: 35 knots Capacity: 434

478 inc crew

Please note actual seat numbers vary to 'Survey' & capacity seats.