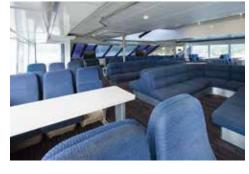

## Table Places

- 6 tables of 8
- 26 tables of 6

Upper Deck Diver's Briefing Lounge

Upper Deck, Lounge, Table & Chair Seating

Main Deck Bar

Outside, Upper Sun Deck Seating