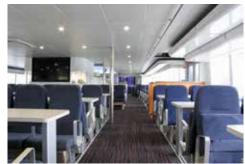

## Features

- Fully airconditioned
- Licenced Bar
- Fully carpeted indoors
- Audiovisual equipment
- 1 x disabled toilet
- 6 x female toilets
- 5 x male toilets

Main Deck Forward, Lounge Seating

Main Deck, Table & Chair Seating