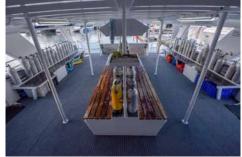

### Main Deck

- 50 inside seats
- 36 outside gearing up seats

### Features

- Air conditioned
- Licensed bar
- Carpeted indoors
- Audiovisual equipment
- 2 x toilets
- Hydraulic aft ramp
- Exploration tender for drift diving
- Large sundeck and dive deck
- Covered and uncovered seating.