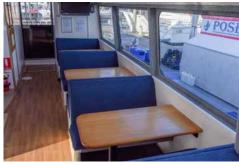

#### Seating Capacity 100 Upper Deck

- 14 seats inside wheelhouse with tables
- 45 seats outside.

### Main Deck

- 50 inside seats
- 36 outside gearing up seats

## **Table Places**

- Main Deck: 40 inside comfortable seated spaces
- Upper Deck: 6 comfortable seated spaces inside wheelhouse