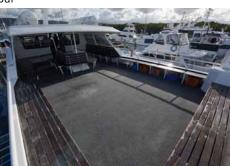

### Features

- Air conditioned
- Licensed bar
- Carpeted indoors
- Audiovisual equipment
- 2 x toilets
- Hydraulic aft ramp
- Exploration tender for drift diving
- Large sundeck and dive deck
- Covered and uncovered seating.

Main Deck Cabin

Bar

Upper Deck / Sun Deck

Forward

Wheelhouse

Dive Deck, Aft