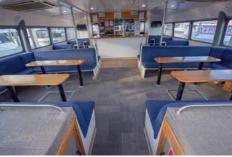

### Main Deck

- 50 inside seats
- 36 outside gearing up seats

## **Table Places**

- Main Deck: 40 inside comfortable seated spaces
- Upper Deck: 6 comfortable seated spaces inside wheelhouse

### Features

- Air conditioned
- Licensed bar
- Carpeted indoors
- Audiovisual equipment
- 2 x toilets
- Hydraulic aft ramp
- Exploration tender for drift diving
- Large sundeck and dive deck
- Covered and uncovered seating.