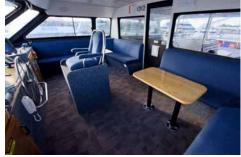

#### Seating Capacity 100 Upper Deck

- 14 seats inside wheelhouse with tables
- 45 seats outside.

### Main Deck

- 50 inside seats
- 36 outside gearing up seats

## **Table Places**

- Main Deck: 40 inside comfortable seated spaces
- Upper Deck: 6 comfortable seated spaces inside wheelhouse

Main Deck Cabin

Bar

Upper Deck / Sun Deck

Forward

Wheelhouse

Dive Deck, Aft