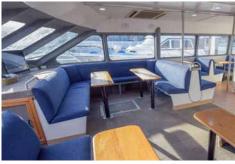

#### Seating Capacity 100 Upper Deck

- 14 seats inside wheelhouse with tables
- 45 seats outside.

### Main Deck

- 50 inside seats
- 36 outside gearing up seats

## **Table Places**

- Main Deck: 40 inside comfortable seated spaces
- Upper Deck: 6 comfortable seated spaces inside wheelhouse