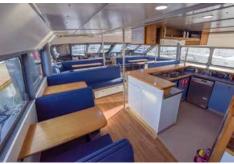

### Main Deck

- 50 inside seats
- 36 outside gearing up seats

## **Table Places**

- Main Deck: 40 inside comfortable seated spaces
- Upper Deck: 6 comfortable seated spaces inside wheelhouse

### Features

- Air conditioned
- Licensed bar
- Carpeted indoors
- Audiovisual equipment
- 2 x toilets
- Hydraulic aft ramp
- Exploration tender for drift diving
- Large sundeck and dive deck
- Covered and uncovered seating.

Main Deck Cabin

Bar

Upper Deck / Sun Deck

Forward

Wheelhouse

Dive Deck, Aft