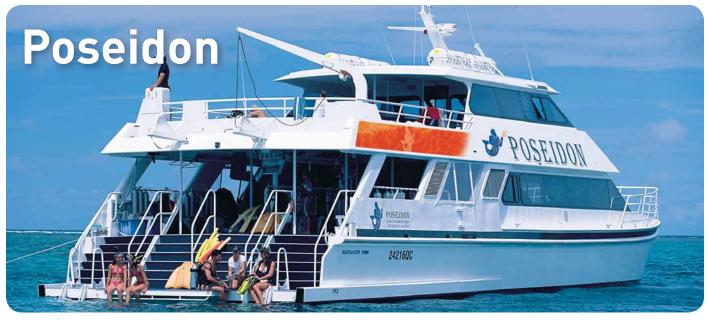

# POSEIDON

24m aluminium dive & snorkel catamaran

| Length:         | 23.04 m       |
|-----------------|---------------|
| Beam:           | 7.22 m        |
| Draft:          | 2.4 m         |
| Main Engines:   | 2 x MTU V12   |
|                 | (183 Series)  |
| Cruising Speed: | 24 knots      |
| Capacity:       | 85 passengers |
|                 | 15 crew       |

### Features

- Air conditioned
- Licensed bar
- Carpeted indoors
- Audiovisual equipment
- 2 x toilets
- Hydraulic aft ramp
- Exploration tender for drift diving
- Large sundeck and dive deck
- Covered and uncovered seating.