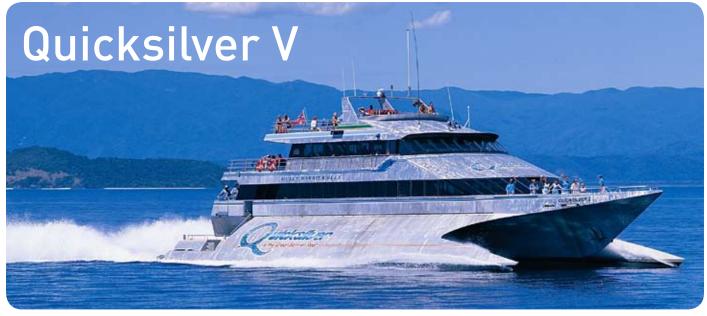

## Quicksilver V

39m fast aluminium wavepiercing catamaran

Length: 38.6 m Beam: 15.6 m Draft: 1.6 m

Main Engines: 2 x Detroit 16V

149 TI Diesel engines Cruising Speed: 27 knots

Reef Capacity: 300
Rec Capacity: 270