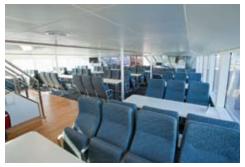

Table Places: 148
- 8 tables of 8
- 14 tables of 6

## **Features**

- Fully airconditioned
- Licenced Bar
- Fully carpeted indoors
- Audiovisual equipment
- 4 x female toilets
- 3 x male toilets

Main Deck Table & Chair Seating

Main Deck Bar

Upper Deck Seating