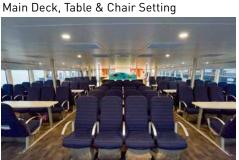

## Seating

Inside Seating: 245 Outside Dry Seating: 50 Outside Wet Seating: 80

Please note actual seat numbers vary to 'Survey' & capacity seats.

Main Deck: 66 seats (30 with fold down tables) + bench seating

- 4 tables of 4
- 6 tables of 6

Inside Upper Deck: 94 seats Outside Upper Deck: 64 seats Sun Deck: Approx 50