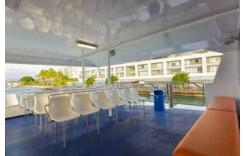

- 4 tables of 4
- 6 tables of 6

Inside Upper Deck: 94 seats Outside Upper Deck: 64 seats Sun Deck: Approx 50

Main Deck, Forward

Main Deck, Stairs to Upper Deck

Main Deck Forward

Main Deck Bar

Upper Deck Seating, lockers & view to wheelhouse

Outside, Aft Upper Deck Seating

Outside, Sundeck Seating