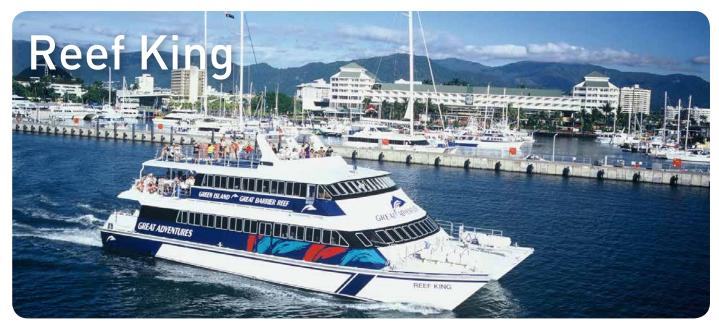

## Reef King

30m high speed aluminium catamaran

Length: 30.09 m Beam: 11.2 m Draft: 1.76 m

2 x MWM V12 Main Engines:

604B Diesel engines

Cruising Speed: 26 knots Capacity: