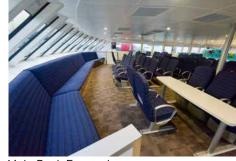

## Seating

Inside Seating: 245 Outside Dry Seating: 50 Outside Wet Seating: 80

Please note actual seat numbers vary to 'Survey' & capacity seats.

Main Deck: 66 seats (30 with fold down tables) + bench seating

- 4 tables of 4
- 6 tables of 6

Inside Upper Deck: 94 seats Outside Upper Deck: 64 seats Sun Deck: Approx 50