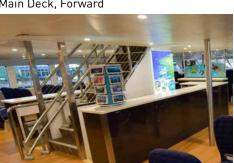

Main Deck, Forward

Main Deck, Stairs to Upper Deck

Main Deck Forward

Main Deck Bar

Upper Deck Seating, lockers & view to wheelhouse

Outside, Aft Upper Deck Seating

Outside, Sundeck Seating