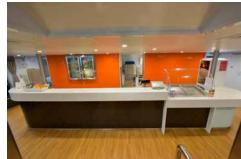

## **Features**

- Fully air-conditioned
- Catering facilities
- Licensed bar
- Fully carpeted indoor
- Audiovisual equipment
- 16 x coin operated lockers
- 1 x open air freshwater shower
- 6 x toilets
- Disabled chairlift

Main Deck, Forward

Main Deck, Stairs to Upper Deck

Main Deck Forward

Main Deck Bar

Upper Deck Seating, lockers & view to wheelhouse

Outside, Aft Upper Deck Seating

Outside, Sundeck Seating