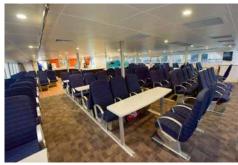

## Seating

Inside Seating: 245 Outside Dry Seating: 50 Outside Wet Seating: 80

Please note actual seat numbers vary to 'Survey' & capacity seats.

Main Deck: 66 seats (30 with fold down tables) + bench seating

- 4 tables of 4
- 6 tables of 6

Inside Upper Deck: 94 seats Outside Upper Deck: 64 seats Sun Deck: Approx 50