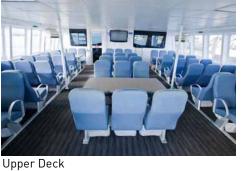

:         | 24.5 m             |
|-----------------|--------------------|
| Beam:           | 8.0 m              |
| Draft:          | 1.8 m              |
| Main Engines:   | 2 x MTU V12 2000   |
|                 | series 782Kw       |
| Cruising Speed: | 24 knots           |
| Capacity:       | 199 including crew |
|                 |                    |

# Seating

| Inside Seating:      | 182 |
|----------------------|-----|
| Outside Dry Seating: | 4   |
| Outside Wet Seating: | 8   |

Please note actual seat numbers vary to 'Survey' & capacity seats.

### Main Deck

122 seats6 tables with 44 seats

# Upper Deck

- 60 seats
- 6 tables with 30 seats

#### Features

- Air-conditioned
- Licensed bar
- Carpeted indoor upper deck
- Audiovisual equipment
- 3 x toilets



Main Deck













Kiosk, Bar Main Deck

Foredeck