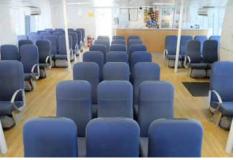

catamaran

| Length:         | 24.5 m             |
|-----------------|--------------------|
| Beam:           | 8.0 m              |
| Draft:          | 1.8 m              |
| Main Engines:   | 2 x MTU V12 2000   |
|                 | series 782Kw       |
| Cruising Speed: | 24 knots           |
| Capacity:       | 199 including crew |
|                 |                    |

# Seating

| Inside Seating:      | 182 |
|----------------------|-----|
| Outside Dry Seating: | 4   |
| Outside Wet Seating: | 8   |

Please note actual seat numbers vary to 'Survey' & capacity seats.

### Main Deck

122 seats6 tables with 44 seats

# Upper Deck

- 60 seats
- 6 tables with 30 seats

#### Features

- Air-conditioned
- Licensed bar
- Carpeted indoor upper deck
- Audiovisual equipment
- 3 x toilets



Main Deck













Kiosk, Bar Main Deck

Foredeck