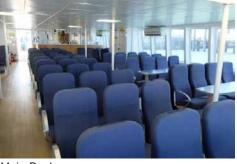

Length:         | 24.5 m             |
|-----------------|--------------------|
| Beam:           | 8.0 m              |
| Draft:          | 1.8 m              |
| Main Engines:   | 2 x MTU V12 2000   |
|                 | series 782Kw       |
| Cruising Speed: | 24 knots           |
| Capacity:       | 199 including crew |
|                 |                    |

# Seating

| Inside Seating:      | 182 |
|----------------------|-----|
| Outside Dry Seating: | 4   |
| Outside Wet Seating: | 8   |

Please note actual seat numbers vary to 'Survey' & capacity seats.

### Main Deck

122 seats6 tables with 44 seats

# Upper Deck

- 60 seats
- 6 tables with 30 seats

#### Features

- Air-conditioned
- Licensed bar
- Carpeted indoor upper deck
- Audiovisual equipment
- 3 x toilets



Main Deck













Kiosk, Bar Main Deck

Foredeck