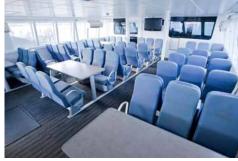

| 24.5 m             |
|-----------------|--------------------|
| Beam:           | 8.0 m              |
| Draft:          | 1.8 m              |
| Main Engines:   | 2 x MTU V12 2000   |
|                 | series 782Kw       |
| Cruising Speed: | 24 knots           |
| Capacity:       | 199 including crew |
|                 |                    |

# Seating

| Inside Seating:      | 182 |
|----------------------|-----|
| Outside Dry Seating: | 4   |
| Outside Wet Seating: | 8   |

Please note actual seat numbers vary to 'Survey' & capacity seats.

### Main Deck

122 seats6 tables with 44 seats

# Upper Deck

- 60 seats
- 6 tables with 30 seats

#### Features

- Air-conditioned
- Licensed bar
- Carpeted indoor upper deck
- Audiovisual equipment
- 3 x toilets



Main Deck













Kiosk, Bar Main Deck

Foredeck