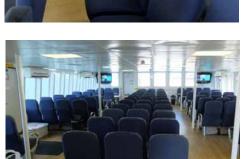

ngth:         | 24.5 m             |
|-----------------|--------------------|
| Beam:           | 8.0 m              |
| Draft:          | 1.8 m              |
| Main Engines:   | 2 x MTU V12 2000   |
|                 | series 782Kw       |
| Cruising Speed: | 24 knots           |
| Capacity:       | 199 including crew |
|                 |                    |

# Seating

| Inside Seating:      | 182 |
|----------------------|-----|
| Outside Dry Seating: | 4   |
| Outside Wet Seating: | 8   |

Please note actual seat numbers vary to 'Survey' & capacity seats.

### Main Deck

122 seats6 tables with 44 seats

# Upper Deck

- 60 seats
- 6 tables with 30 seats

#### Features

- Air-conditioned
- Licensed bar
- Carpeted indoor upper deck
- Audiovisual equipment
- 3 x toilets



Main Deck













Kiosk, Bar Main Deck

Foredeck