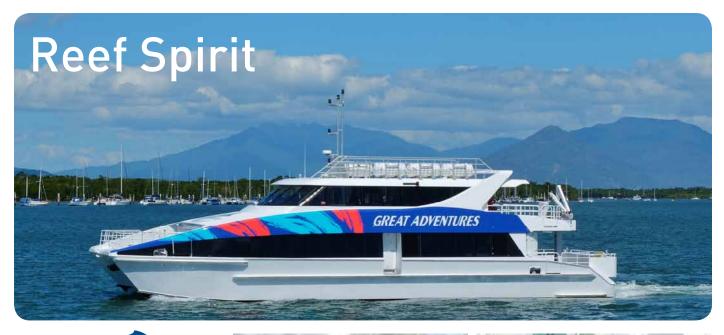

# **Reef Spirit** 24 m fast aluminium catamaran

| Length:         | 24.5 m             |
|-----------------|--------------------|
| Beam:           | 8.0 m              |
| Draft:          | 1.8 m              |
| Main Engines:   | 2 x MTU V12 2000   |
|                 | series 782Kw       |
| Cruising Speed: | 24 knots           |
| Capacity:       | 199 including crew |
|                 |                    |