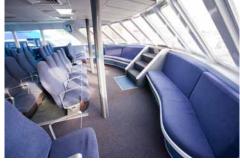

#### Seating

| Inside Seating:      | 107 |
|----------------------|-----|
| Outside Dry Seating: | 50  |
| Outside Wet Seating: | 33  |

Please note actual seat numbers vary to 'Survey' & capacity seats.

### Features

- Fully air-conditioned
- Licensed bar
- Carpeted indoor area
- Audiovisual equipment
- 4 x toilets

Starboard, Main Deck Table & Chairs

Forward Main Deck

Bar/Kiosk

Upper Deck Seating

Port, Main Deck Table & Chairs