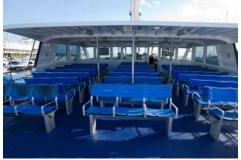

#### Seating

| Inside Seating:      | 107 |
|----------------------|-----|
| Outside Dry Seating: | 50  |
| Outside Wet Seating: | 33  |

Please note actual seat numbers vary to 'Survey' & capacity seats.

## **Table Places**

4 tables of 6

### Features

- Fully air-conditioned
- Licensed bar
- Carpeted indoor area
- Audiovisual equipment
- 4 x toilets

Starboard, Main Deck Table & Chairs

Forward Main Deck

Bar/Kiosk

Upper Deck Seating

Port, Main Deck Table & Chairs