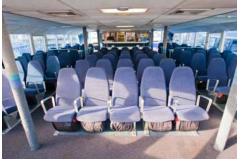

#### Seating

| Inside Seating:      | 107 |
|----------------------|-----|
| Outside Dry Seating: | 50  |
| Outside Wet Seating: | 33  |

Please note actual seat numbers vary to 'Survey' & capacity seats.

### Features

- Fully air-conditioned
- Licensed bar
- Carpeted indoor area
- Audiovisual equipment
- 4 x toilets

Starboard, Main Deck Table & Chairs

Forward Main Deck

Bar/Kiosk

Upper Deck Seating

Port, Main Deck Table & Chairs