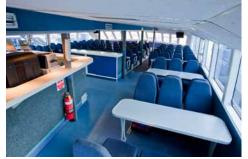

#### Seating

| Inside Seating:      | 107 |
|----------------------|-----|
| Outside Dry Seating: | 50  |
| Outside Wet Seating: | 33  |

Please note actual seat numbers vary to 'Survey' & capacity seats.

## **Table Places**

4 tables of 6

### Features

- Fully air-conditioned
- Licensed bar
- Carpeted indoor area
- Audiovisual equipment
- 4 x toilets

Starboard, Main Deck Table & Chairs

Forward Main Deck

Bar/Kiosk

Upper Deck Seating

Port, Main Deck Table & Chairs

Main Deck Midship