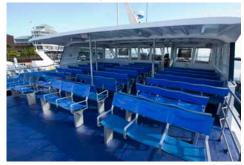

### Features

- Fully air-conditioned
- Licensed bar
- Carpeted indoor area
- Audiovisual equipment
- 4 x toilets

Starboard, Main Deck Table & Chairs

Forward Main Deck

Bar/Kiosk

Upper Deck Seating

Port, Main Deck Table & Chairs

Main Deck Midship