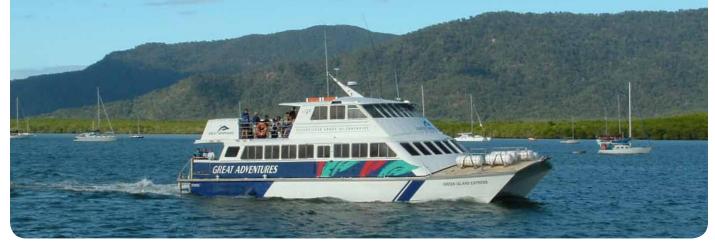

# **Green Island Express**

# **Green Island Express** 22 m Fast Aluminium Catamaran

| Length:          | 22.0 m         |
|------------------|----------------|
| Beam:            | 8.7 m          |
| Draft:           | 1.6 m          |
| Main Engines:    | 2 x MTU diesel |
| Cruising Speed:  | 23 knots       |
| Reef Capacity:   | 120            |
| Green Island Cap | acity: 180     |