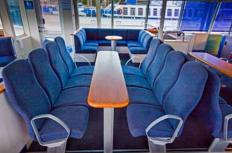

## **Table Places**

- Main Deck: 2 tables of 8; 3 tables of 6, 1 table of 3; 1 table (u shape) 8 seats
- Upper Deck: 2 tables of 4;
- Upper Outside: 1 table of 8; 2 tables of 4

## Features

- Fully airconditioned
- Licenced Bar
- Carpeted indoors
- Audiovisual equipment 3 x change rooms
- 3 x toilets
- Fresh hot water showers
- Hydraulic aft ramp
- Large sundeck & dive deck.

Main Deck, Lounge Seating