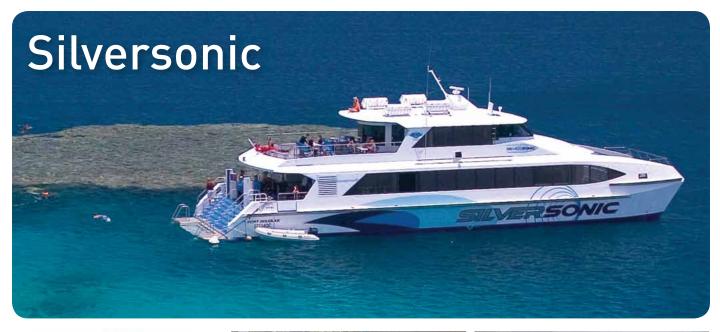

29m fast aluminium catamaran Dive & Snorkel Vessel

| Length:         | 29 m              |
|-----------------|-------------------|
| Beam:           | 7.78 m            |
| Draft:          | 2.1 m             |
| Main Engines:   | 2 x Deutz V16     |
|                 | Diesel engines    |
| Cruising Speed: | 32 knots          |
|                 | cruising 28 knots |
| Ride Control    |                   |
| System:         | Maritime Dynamics |
| Reef Capacity:  | 90                |
|                 |                   |

## Seating Capacity: 164

Upper Deck

- 35 inside seats
- 24 outside seats
- Sunbaking deck Main Deck
- 70 inside seats
- 35 outside seats including gear-up seats
- Sunbaking deck

## Features

- Fully airconditioned
- Licenced Bar
- Carpeted indoors
- Audiovisual equipment 3 x change rooms
- 3 x toilets
- Fresh hot water showers
- Hydraulic aft ramp
- Large sundeck & dive deck.

Main Deck, Lounge Seating