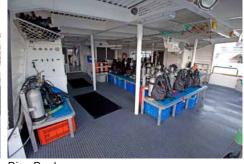

## Features

- Fully airconditioned
- Licenced Bar
- Carpeted indoors
- Audiovisual equipment 3 x change rooms
- 3 x toilets
- Fresh hot water showers
- Hydraulic aft ramp
- Large sundeck & dive deck.

Main Deck, Lounge Seating

Upper Deck

Outside, Aft Upper Deck

Outside, Forward

Dive Deck