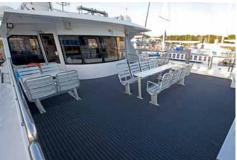

|
| System:         | Maritime Dynamics |
| Reef Capacity:  | 90                |
|                 |                   |

Please note actual seat numbers vary to 'Survey' & capacity seats.

## Seating Capacity: 164

Upper Deck

- 35 inside seats
- 24 outside seats
- Sunbaking deck Main Deck
- 70 inside seats
- 35 outside seats including gear-up seats
- Sunbaking deck

## **Table Places**

- Main Deck: 2 tables of 8; 3 tables of 6, 1 table of 3; 1 table (u shape) 8 seats
- Upper Deck: 2 tables of 4;
- Upper Outside: 1 table of 8; 2 tables of 4

## Features

- Fully airconditioned
- Licenced Bar
- Carpeted indoors
- Audiovisual equipment 3 x change rooms
- 3 x toilets
- Fresh hot water showers
- Hydraulic aft ramp
- Large sundeck & dive deck.







Main Deck, Lounge Seating



Upper Deck



Outside, Aft Upper Deck







Outside, Forward



Dive Deck