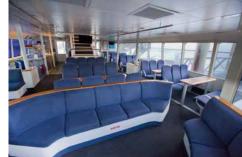

## Seating Capacity: 164

Upper Deck

- 35 inside seats
- 24 outside seats
- Sunbaking deck Main Deck
- 70 inside seats
- 35 outside seats including gear-up seats
- Sunbaking deck