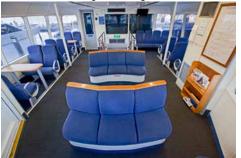

## Features

- Fully airconditioned
- Licenced Bar
- Carpeted indoors
- Audiovisual equipment 3 x change rooms
- 3 x toilets
- Fresh hot water showers
- Hydraulic aft ramp
- Large sundeck & dive deck.

Main Deck, Lounge Seating