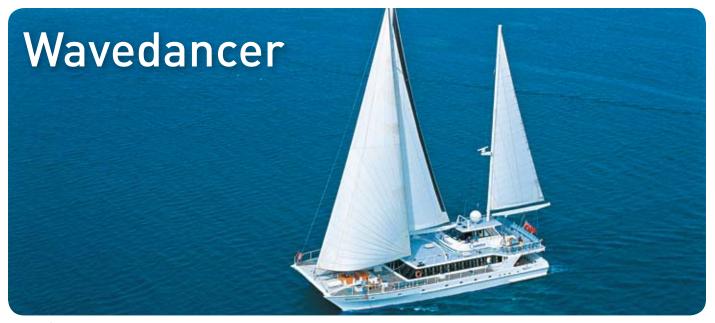

## WAVEDANCER

30 m Sailing Catamaran

| Length:                      | 29.8 m            |
|------------------------------|-------------------|
| Beam:                        | 12.3 m            |
| Draft:                       | 1.6 m             |
| Main Engines:                | 2 x MAN D2566MLE  |
| Turbo Charged Diesel engines |                   |
| Speed:                       | 14 knots sailing  |
|                              | 15 knots motoring |

Sail Area:

- Working 4,500 sq ft (approx)
- Including Spinnaker 10,500 sqft (approx)
  Capacity: 190

Low Isles Capacity: 156

*Please note actual seat numbers vary to 'Survey' & capacity seats.* 