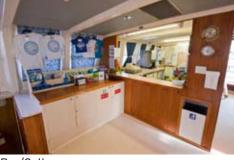

## Features

- Fully airconditioned
- Licenced Bar
- Carpeted indoor lounge
- Audiovisual equipment
- 2 x female toilets
- 2 x male toilets

Main Cabin, Table & Chair Arrangements

Bar/Galley

Outside Main Aft Deck Seating