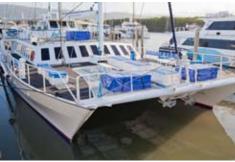

## WAVEDANCER

30 m Sailing Catamaran

| Length:                      | 29.8 m            |
|------------------------------|-------------------|
| Beam:                        | 12.3 m            |
| Draft:                       | 1.6 m             |
| Main Engines:                | 2 x MAN D2566MLE  |
| Turbo Charged Diesel engines |                   |
| Speed:                       | 14 knots sailing  |
|                              | 15 knots motoring |

Sail Area:

- Working 4,500 sq ft (approx)
- Including Spinnaker 10,500 sqft (approx)
  Capacity: 190

Low Isles Capacity: 156

*Please note actual seat numbers vary to 'Survey' & capacity seats.* 