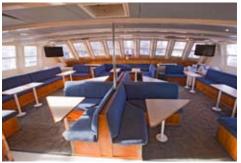

## Seating

Inside Seating: 70 Outside Dry Seating: 30 # Outside Wet Seating: 92 # Weather dependent

- Interior Seating Main Cabin: 70
- Exterior Seating Bridge Deck: 52
- Exterior Seating Foredeck: 68 \* \* includes equipment covered seating

## **Table Places**

- Main Cabin: 6 tables of 4, 4 tables of 5
- Foredeck: 2 tables of 6

## Features

- Fully airconditioned
- Licenced Bar
- Carpeted indoor lounge
- Audiovisual equipment
- 2 x female toilets
- 2 x male toilets

Main Cabin, Table & Chair Arrangements

Bar/Galley

Outside Main Aft Deck Seating