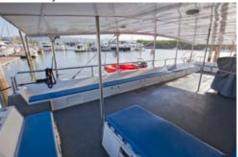

spaces.

• Exterior Seating Aft Deck: 36

## Features

- Fully airconditioned
- Licenced Bar
- Carpeted indoor lounge
- Audiovisual equipment
- 2 x female toilets
- 2 x male toilets

Main Cabin, Table & Chair Arrangements

Bar/Galley

Outside Main Aft Deck Seating