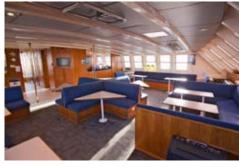

## Seating

Inside Seating: 70 Outside Dry Seating: 30 # Outside Wet Seating: 92 # Weather dependent

- Interior Seating Main Cabin: 70
- Exterior Seating Bridge Deck: 52
- Exterior Seating Foredeck: 68 \* \* includes equipment covered seating

## **Table Places**

- Main Cabin: 6 tables of 4, 4 tables of 5
- Foredeck: 2 tables of 6

## Features

- Fully airconditioned
- Licenced Bar
- Carpeted indoor lounge
- Audiovisual equipment
- 2 x female toilets
- 2 x male toilets

Main Cabin, Table & Chair Arrangements

Bar/Galley

Outside Main Aft Deck Seating