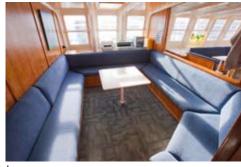

4,500 sq ft (approx)
- Including Spinnaker 10,500 sqft (approx)
  Capacity: 190

Low Isles Capacity: 156

*Please note actual seat numbers vary to 'Survey' & capacity seats.* 

## Seating

Inside Seating: 70 Outside Dry Seating: 30 # Outside Wet Seating: 92 # Weather dependent

- Interior Seating Main Cabin: 70
- Exterior Seating Bridge Deck: 52
- Exterior Seating Foredeck: 68 \* \* includes equipment covered seating

spaces.

• Exterior Seating Aft Deck: 36

## **Table Places**

- Main Cabin: 6 tables of 4, 4 tables of 5
- Foredeck: 2 tables of 6

## Features

- Fully airconditioned
- Licenced Bar
- Carpeted indoor lounge
- Audiovisual equipment
- 2 x female toilets
- 2 x male toilets



Main Cabin, Table & Chair Arrangements



Bar/Galley



Outside Main Aft Deck Seating



Foredeck





Lounge



Upper Deck, Aft Seating