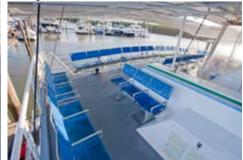

## Seating

Inside Seating: 70 Outside Dry Seating: 30 # Outside Wet Seating: 92 # Weather dependent

- Interior Seating Main Cabin: 70
- Exterior Seating Bridge Deck: 52
- Exterior Seating Foredeck: 68 \* \* includes equipment covered seating

spaces.

• Exterior Seating Aft Deck: 36