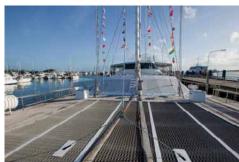

# Ocean Spirit 1 32 m Schooner Rig Catamaran

32 m Length: 12.8 m Beam: 1.8 m Draft:

Main Engines: Caterpillar 3406 x 2

Cruising Speed: 12 knots Reef Capacity:

## Seating

Inside Seating: Outside Dry Seating: 100 Outside Wet Seating: 24

Please note actual seat numbers vary to 'Survey' & capacity seats.

### Main Deck Outside

60 seats (inclusive of seats around tables)

#### Main Deck Inside

- 7 tables with 54 seats
- 6 seater bench seat (starboard)

# **Upper Deck**

- 40 seats (inclusive of seats around tables)
- 4 tables with 12 seats

## **Features**

- Air-conditioned
- Licensed bar
- Carpeted indoor area main deck, and upper deck
- Audiovisual equipment
- 6 x toilets









Main Deck, Bar and Buffet servery







Main Deck Outside Seating (undercover)





Foredeck