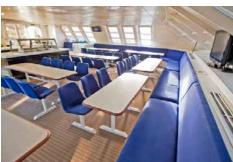

#### Main Deck Inside

- 7 tables with 54 seats
- 6 seater bench seat (starboard)