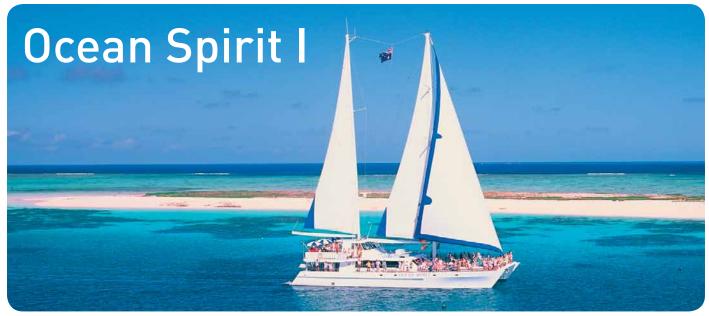

# Ocean Spirit 1 32 m Schooner Rig Catamaran

32 m Length: 12.8 m Beam: 1.8 m Draft:

Main Engines: Caterpillar 3406 x 2

Cruising Speed: 12 knots Reef Capacity: