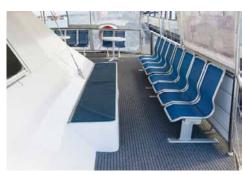

### Main Deck Outside

60 seats (inclusive of seats around tables)

#### Main Deck Inside

- 7 tables with 54 seats
- 6 seater bench seat (starboard)