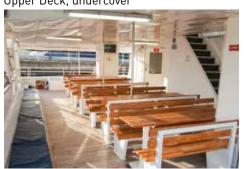

# **Upper Deck**

- 40 seats (inclusive of seats around tables)
- 4 tables with 12 seats