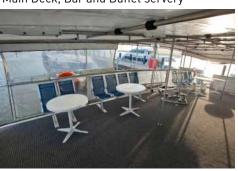

### Main Deck Outside

60 seats (inclusive of seats around tables)

#### Main Deck Inside

- 7 tables with 54 seats
- 6 seater bench seat (starboard)

## **Features**

- Air-conditioned
- Licensed bar
- Carpeted indoor area main deck, and upper deck
- Audiovisual equipment
- 6 x toilets

Main Deck, Bar and Buffet servery

Main Deck Outside Seating (undercover)