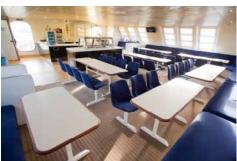

#### Main Deck Inside

- 7 tables with 54 seats
- 6 seater bench seat (starboard)