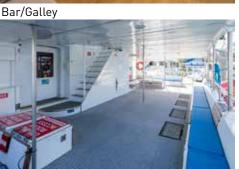

## Seating

Inside Seating: Outside Dry Seating: 77 # Outside Wet Seating: 30 # Weather dependent

- Interior Seating Main Cabin: 76
- Exterior Seating Bridge Deck: 47
- Exterior Seating Foredeck: 30 \* \* includes equipment covered seating
- Exterior Seating Aft Deck: 30

## **Features**

- Fully airconditioned
- Licenced Bar
- Carpeted indoor lounge
- Audiovisual equipment
- 6 x toilets
- 1 x baby change table

Main Cabin, Table & Chair Arrangements

Outside Main Aft Deck Seating