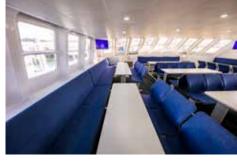

## Seating

Inside Seating: Outside Dry Seating: 77 # Outside Wet Seating: 30 # Weather dependent

- Interior Seating Main Cabin: 76
- Exterior Seating Bridge Deck: 47
- Exterior Seating Foredeck: 30 \* \* includes equipment covered seating
- Exterior Seating Aft Deck: 30

## **Table Places**

- Main Cabin: 5 tables of 8. 2 tables of 6
- Foredeck: 2 tables of 6

## **Features**

- Fully airconditioned
- Licenced Bar
- Carpeted indoor lounge
- Audiovisual equipment
- 6 x toilets
- 1 x baby change table

Main Cabin, Table & Chair Arrangements

Outside Main Aft Deck Seating