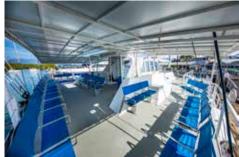

s

Speed: 10 knots sailing

9 knots motoring

Sail Area:

Working 4,500 sq ft (approx)

Capacity: Low Isles Capacity: 156

Please note actual seat numbers vary to 'Survey' & capacity seats.

## Seating

Inside Seating: Outside Dry Seating: 77 # Outside Wet Seating: 30 # Weather dependent

- Interior Seating Main Cabin: 76
- Exterior Seating Bridge Deck: 47
- Exterior Seating Foredeck: 30 \* \* includes equipment covered seating
- Exterior Seating Aft Deck: 30

## **Table Places**

- Main Cabin: 5 tables of 8. 2 tables of 6
- Foredeck: 2 tables of 6

## **Features**

- Fully airconditioned
- Licenced Bar
- Carpeted indoor lounge
- Audiovisual equipment
- 6 x toilets
- 1 x baby change table



Main Cabin, Table & Chair Arrangements







Outside Main Aft Deck Seating



Foredeck



Buffet



Upper Deck, Aft Seating