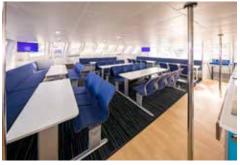

## Seating

Inside Seating: Outside Dry Seating: 77 # Outside Wet Seating: 30 # Weather dependent

- Interior Seating Main Cabin: 76
- Exterior Seating Bridge Deck: 47
- Exterior Seating Foredeck: 30 \* \* includes equipment covered seating
- Exterior Seating Aft Deck: 30

## **Table Places**

- Main Cabin: 5 tables of 8. 2 tables of 6
- Foredeck: 2 tables of 6

## **Features**

- Fully airconditioned
- Licenced Bar
- Carpeted indoor lounge
- Audiovisual equipment
- 6 x toilets
- 1 x baby change table

Main Cabin, Table & Chair Arrangements

Outside Main Aft Deck Seating