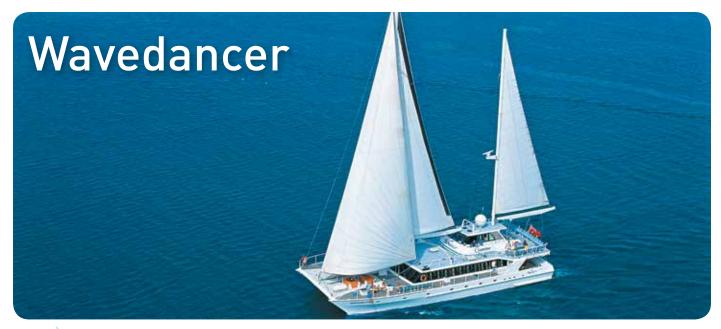

## **WAVEDANCER**

30 m Sailing Catamaran

Length: 29.8 m Beam: 12.3 m Draft: 1.6 m

2 x Scania D109 Main Engines:

intercooled Turbo Charged Diesel

Engines

Speed: 10 knots sailing

9 knots motoring

Sail Area:

Working 4,500 sq ft (approx)

Capacity: Low Isles Capacity: 156

Please note actual seat numbers vary to 'Survey' & capacity seats.