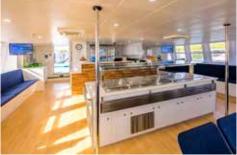

el

Engines

Speed: 10 knots sailing

9 knots motoring

Sail Area:

Working 4,500 sq ft (approx)

Capacity: Low Isles Capacity: 156

Please note actual seat numbers vary to 'Survey' & capacity seats.

## Seating

Inside Seating: Outside Dry Seating: 77 # Outside Wet Seating: 30 # Weather dependent

- Interior Seating Main Cabin: 76
- Exterior Seating Bridge Deck: 47
- Exterior Seating Foredeck: 30 \* \* includes equipment covered seating
- Exterior Seating Aft Deck: 30

## **Table Places**

- Main Cabin: 5 tables of 8. 2 tables of 6
- Foredeck: 2 tables of 6

## **Features**

- Fully airconditioned
- Licenced Bar
- Carpeted indoor lounge
- Audiovisual equipment
- 6 x toilets
- 1 x baby change table



Main Cabin, Table & Chair Arrangements







Outside Main Aft Deck Seating



Foredeck



Buffet



Upper Deck, Aft Seating